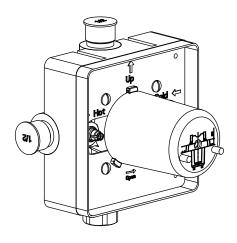

# PBV1005AS | Single Control Pressure Balance Valve Page 1 of 2

## SPECIFICATIONS:

- Lift Handle to control volume. Turn left for hot, right for cold.
- Pressure Balance Valve Flow Rate 5.5 GPM @ 60 PSI

## Water Flow Diagram