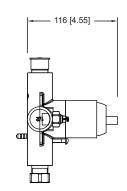

# PBV1005AS | Single Control Pressure Balance Valve Page 1 of 2

## SPECIFICATIONS:

- Lift Handle to control volume. Turn left for hot, right for cold.
- Pressure Balance Valve Flow Rate 5.5 GPM @ 60 PSI

### STANDARDS:

• ASME A112.18.1 / CSA B125.1