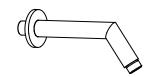

# 100.3050 | Single Output Shower W/ Shower Head & Arm

See individual component specification sheets on following pages for further details.

Legislation Compliance

**Universal Fixtures**<sup>™</sup>

# HS1030 | Round Shower Arm