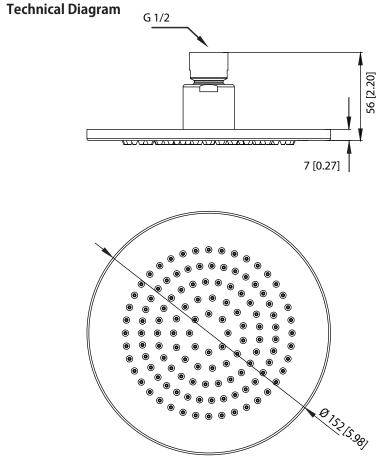

# HSB.6R | 6" Brass Shower Head

## SPECIFICATIONS:

- Solid Brass Shower Head
- Scrub rubber nozzles to easily clean water sediment
- 1.8 GPM Flow Rate
- 123 Nozzles
- Use with HS1030 Shower Arm

Legislation Compliance

ZeroDrip Technology

MATCHING SHOWER ARMS:

1) HS1030

UPC