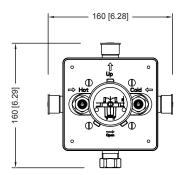

# PBV1005AS | Single Control Pressure Balance Valve Page 1 of 2

## SPECIFICATIONS:

- Lift Handle to control volume. Turn left for hot, right for cold.
- Pressure Balance Valve Flow Rate 5.5 GPM @ 60 PSI

## **Technical Diagram**

UPC