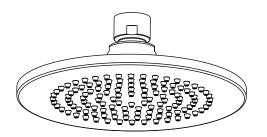

# HSB.6R | 6" Brass Shower Head

## SPECIFICATIONS:

- Solid Brass Shower Head
- Scrub rubber nozzles to easily clean water sediment
- 1.8 GPM Flow Rate
- 123 Nozzles
- Use with HS1030 Shower Arm

Legislation Compliance

ZeroDrip Technology