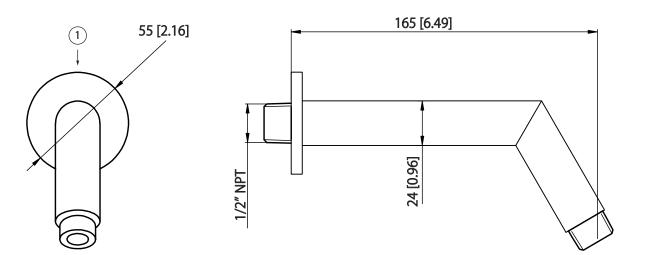

# HS1030 | Round Shower Arm

#### SPECIFICATIONS:

- Solid Brass Shower Arm
- With Brass Flange

FAST SHIP FINISHES :

Chrome - HS1030CP / Brushed Nickel - HS1030BN

Legislation Compliance

ZeroDrip Technology

**Technical Diagram** 

**Part Number Guide:** 

1 Flange - HS1030-1253CP - Chrome HS1030-1253BN - Brushed Nickel