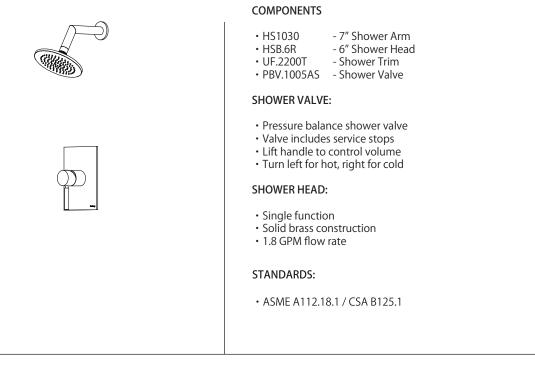

# 100.3050 | Single Output Shower W/ Shower Head & Arm

See individual component specification sheets on following pages for further details.

Legislation Compliance

**Universal Fixtures**<sup>™</sup>