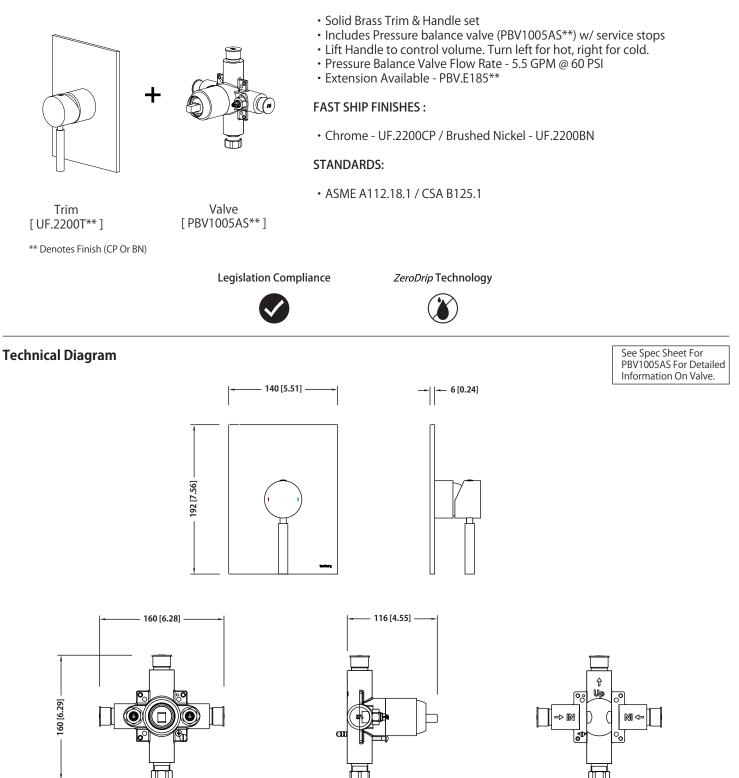

# UF.2200 | 1-Way Shower Trim Set With Pressure Balance Valve

## SPECIFICATIONS:

- Lift Handle to control volume. Turn left for hot, right for cold.
- Pressure Balance Valve Flow Rate 5.5 GPM @ 60 PSI

#### FAST SHIP FINISHES :

Chrome - PBV1005ASCP / Brushed Nickel - PBV1005ASBN

### STANDARDS:

• ASME A112.18.1 / CSA B125.1