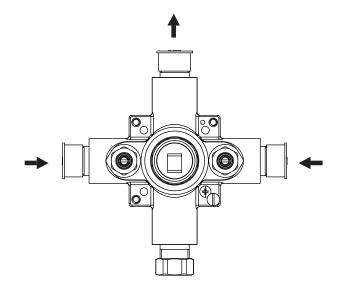

## Water Flow Diagram

# PBV1005AS | Single Control Pressure Balance Valve Page 2 of 2