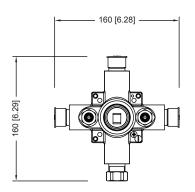

# PBV1005AS | Single Control Pressure Balance Valve Page 2 of 2

## Water Flow Diagram