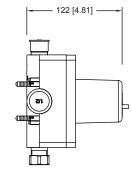

# PBV1005AS | Single Control Pressure Balance Valve Page 1 of 2

## SPECIFICATIONS:

- Lift Handle to control volume. Turn left for hot, right for cold.
- Pressure Balance Valve Flow Rate 5.5 GPM @ 60 PSI