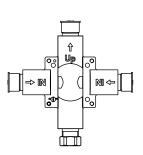

## **Technical Diagram**

UPC

# PBV1005AS | Single Control Pressure Balance Valve Page 2 of 2